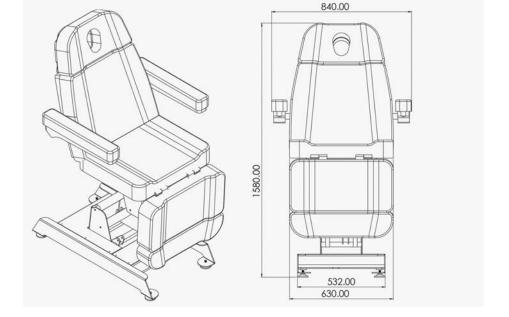

### **GUARANTEES:**

Structure 18 months on all elements

Electronic Motors & Controls

WEIGHTS: 198 lbs.
Table Weight 250 lbs.

Shipping Weight Dimensions 52"L x 29"W x 30"H