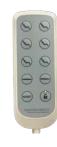

STANDARD BASE

White Powder-Coated Metal

STANDARD UPHOLSTRY OPTIONS

Dolphin Grey

The handheld remote control empowers practitioners with independent control over height, back, leg, and tilt positions, ensuring seamless adjustments tailored to each patient.