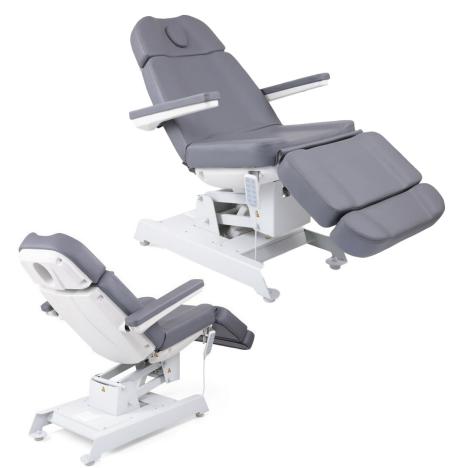

# MOTORIZED TABLES

This dermatology chair comes equipped with a detachable headrest, legrest, armrests, and headrest.

The electronic tilt feature proves especially invaluable for extended treatments, allowing patients to recline comfortably without exerting pressure on their backs.

## LILAC BEAUTY CHAIR

Lilac Beauty Chair, a state-of-the-art professional dermatology chair designed to elevate your practice to new heights. With its advanced features and precision engineering, this chair ensures optimal comfort for both practitioners and patients. Featuring four powerful motors, the Lilac Chair boasts electronic height adjustment, backrest, leg rest, and tilt functions, providing unparalleled flexibility during dermatological procedures.

STANDARD BASE

White Powder-Coated Metal

STANDARD UPHOLSTRY OPTIONS

Dolphin Grey

The handheld remote control empowers practitioners with independent control over height, back, leg, and tilt positions, ensuring seamless adjustments tailored to each patient.