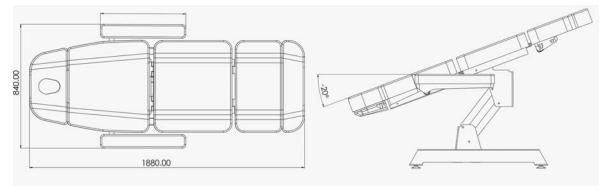

### **GUARANTEES:**

Structure 18 months on all elements

Electronic Motors & Controls

WEIGHTS: 198 lbs.
Table Weight 250 lbs.

Shipping Weight Dimensions 52"L x 29"W x 30"H